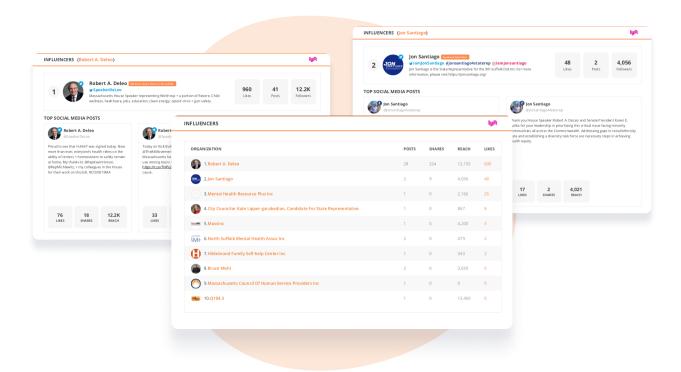

## Find coalition partners

- Search across issue areas and geographies
- Identify both natural and unlikely allies

## Monitor local, state and federal legislators

- Scan district-based feeds of elected officials
- Track committee chairs
- Identify trending policy issues